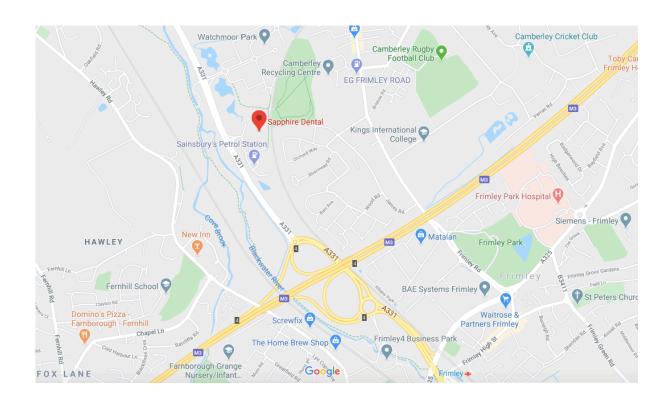

## **Directions to Sapphire Dental**

We look forward to seeing you soon at Sapphire Dental. To help you find your way and plan your journey please refer to the details below.

Address:

Sapphire Dental
Sainsbury's Watchmoor Park
Blackwater Valley Road
Camberley
Surrey. GU15 3YN

- Exit Junction 4 of M3 and follow the A331 dual carriageway north towards Camberley.
- Keep in the right lane.
- After about 300m, turn right at the first set of traffic lights to enter Sainsbury's Watchmoor Park.
- Car parking is free for 2 hours.

The practice can be found near the checkouts, between Starbucks and Explore Learning.

Please note: If using Google maps input **GU15 3YN** as the post code; if using a TomTom or any other SatNav system you may need to use the postcode **GU15 3EX**. Please double-check your destination against the map provided below before you set off on your journey.